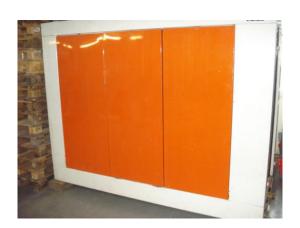

### Combiend heat and Power System with MAN Engine E 2866

| Generating Set:           | stationary        | Gen Set:             | silent Set         |
|---------------------------|-------------------|----------------------|--------------------|
| Technical Data Engine:    | ,                 |                      |                    |
| Engine Manufacturer:      | MAN               | Engine Type:         | E 2866             |
| Engine No.:               | 27073340194901    | Engine Power:        | L 2000             |
| Cooling:                  | water-cooled      | Starting:            | electrical         |
| Rotation:                 | 1500 rpm          | Fuel:                | Erdgas             |
|                           | 1300 15111        | i dei.               | Liugas             |
| Technical Data Generator: |                   |                      |                    |
| Generator Manufacturer:   | FKI Marelli       | Gen Set:             |                    |
| Gen No.:                  |                   | Gen Power:           |                    |
| Voltage:                  | 400 / 231 Volt    | Power Factor:        |                    |
| Rotation:                 | 1525 U/min        |                      |                    |
| Control Unit:             |                   |                      |                    |
| Setup:                    | automatic start   | Functions:           | parallel operation |
| Switch:                   | gen switch 3 pole | Delivery:            | parted separately  |
| Width ca. mm:             |                   | Depth ca. mm:        |                    |
| Height ca. mm:            |                   |                      |                    |
| Tank                      |                   |                      |                    |
| Setup:                    |                   |                      |                    |
| Width ca. mm:             |                   | Height ca. mm:       |                    |
| Depth ca. mm:             |                   | Capacity / Litre:    |                    |
| Dimensions of unit:       |                   |                      |                    |
| Length ca. mm:            | 2.450             | Height ca. mm:       | 2.000              |
| Width ca. mm:             | 900               | Weigth ca. KG:       | 2.990              |
| Usage:                    |                   |                      |                    |
| State:                    | used              | year of manufacture: | sold               |
| time of delivery:         | ex work           | Price plus VAT in �: | on request:        |
| Operating Hours:          | 24000             | , 5                  | •                  |
| Location:                 | Verl - Germany    |                      |                    |
| Stock No:                 | 10-559            | Reserved:            |                    |
|                           |                   |                      |                    |
|                           |                   |                      |                    |

#### Product Images