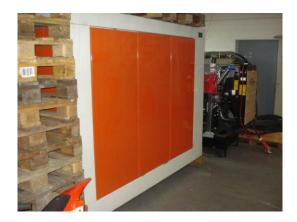

### Combiend heat and Power System with MAN Engine E 2866

| Generating Set:           | stationary        | Gen Set:             | silent Set         |
|---------------------------|-------------------|----------------------|--------------------|
| Technical Data Engine:    | ,                 |                      |                    |
| Engine Manufacturer:      | MAN               | Engine Type:         | E 2866             |
| Engine No.:               | 27073340194901    | Engine Power:        | L 2000             |
| Cooling:                  | water-cooled      | Starting:            | electrical         |
| Rotation:                 | 1500 rpm          | Fuel:                | Erdgas             |
|                           | 1300 15111        | i dei.               | Liugas             |
| Technical Data Generator: |                   |                      |                    |
| Generator Manufacturer:   | FKI Marelli       | Gen Set:             |                    |
| Gen No.:                  |                   | Gen Power:           |                    |
| Voltage:                  | 400 / 231 Volt    | Power Factor:        |                    |
| Rotation:                 | 1525 U/min        |                      |                    |
| Control Unit:             |                   |                      |                    |
| Setup:                    | automatic start   | Functions:           | parallel operation |
| Switch:                   | gen switch 3 pole | Delivery:            | parted separately  |
| Width ca. mm:             |                   | Depth ca. mm:        |                    |
| Height ca. mm:            |                   |                      |                    |
| Tank                      |                   |                      |                    |
| Setup:                    |                   |                      |                    |
| Width ca. mm:             |                   | Height ca. mm:       |                    |
| Depth ca. mm:             |                   | Capacity / Litre:    |                    |
| Dimensions of unit:       |                   |                      |                    |
| Length ca. mm:            | 2.450             | Height ca. mm:       | 2.000              |
| Width ca. mm:             | 900               | Weigth ca. KG:       | 2.990              |
| Usage:                    |                   |                      |                    |
| State:                    | used              | year of manufacture: | sold               |
| time of delivery:         | ex work           | Price plus VAT in �: | on request:        |
| Operating Hours:          | 24000             | , 5                  | •                  |
| Location:                 | Verl - Germany    |                      |                    |
| Stock No:                 | 10-559            | Reserved:            |                    |
|                           |                   |                      |                    |
|                           |                   |                      |                    |

#### Product Images