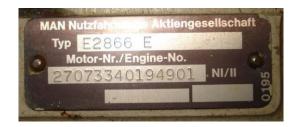

### Combiend heat and Power System with MAN Engine E 2866

| Generating Set:           | stationary        | Gen Set:             | silent Set         |
|---------------------------|-------------------|----------------------|--------------------|
| Technical Data Engine:    | ,                 |                      |                    |
| Engine Manufacturer:      | MAN               | Engine Type:         | E 2866             |
| Engine No.:               | 27073340194901    | Engine Power:        | L 2000             |
| Cooling:                  | water-cooled      | Starting:            | electrical         |
| Rotation:                 | 1500 rpm          | Fuel:                | Erdgas             |
|                           | 1300 15111        | i dei.               | Liugas             |
| Technical Data Generator: |                   |                      |                    |
| Generator Manufacturer:   | FKI Marelli       | Gen Set:             |                    |
| Gen No.:                  |                   | Gen Power:           |                    |
| Voltage:                  | 400 / 231 Volt    | Power Factor:        |                    |
| Rotation:                 | 1525 U/min        |                      |                    |
| Control Unit:             |                   |                      |                    |
| Setup:                    | automatic start   | Functions:           | parallel operation |
| Switch:                   | gen switch 3 pole | Delivery:            | parted separately  |
| Width ca. mm:             |                   | Depth ca. mm:        |                    |
| Height ca. mm:            |                   |                      |                    |
| Tank                      |                   |                      |                    |
| Setup:                    |                   |                      |                    |
| Width ca. mm:             |                   | Height ca. mm:       |                    |
| Depth ca. mm:             |                   | Capacity / Litre:    |                    |
| Dimensions of unit:       |                   |                      |                    |
| Length ca. mm:            | 2.450             | Height ca. mm:       | 2.000              |
| Width ca. mm:             | 900               | Weigth ca. KG:       | 2.990              |
| Usage:                    |                   |                      |                    |
| State:                    | used              | year of manufacture: | sold               |
| time of delivery:         | ex work           | Price plus VAT in �: | on request:        |
| Operating Hours:          | 24000             | , 5                  | •                  |
| Location:                 | Verl - Germany    |                      |                    |
| Stock No:                 | 10-559            | Reserved:            |                    |
|                           |                   |                      |                    |
|                           |                   |                      |                    |

#### Product Images