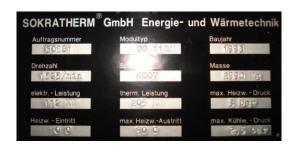

### Combiend heat and Power System with MAN Engine E 2866

| Generating Set:           | stationary        | Gen Set:             | silent Set         |
|---------------------------|-------------------|----------------------|--------------------|
| Technical Data Engine:    | ,                 |                      |                    |
| Engine Manufacturer:      | MAN               | Engine Type:         | E 2866             |
| Engine No.:               | 27073340194901    | Engine Power:        | L 2000             |
| Cooling:                  | water-cooled      | Starting:            | electrical         |
| Rotation:                 | 1500 rpm          | Fuel:                | Erdgas             |
|                           | 1300 15111        | i dei.               | Liugas             |
| Technical Data Generator: |                   |                      |                    |
| Generator Manufacturer:   | FKI Marelli       | Gen Set:             |                    |
| Gen No.:                  |                   | Gen Power:           |                    |
| Voltage:                  | 400 / 231 Volt    | Power Factor:        |                    |
| Rotation:                 | 1525 U/min        |                      |                    |
| Control Unit:             |                   |                      |                    |
| Setup:                    | automatic start   | Functions:           | parallel operation |
| Switch:                   | gen switch 3 pole | Delivery:            | parted separately  |
| Width ca. mm:             |                   | Depth ca. mm:        |                    |
| Height ca. mm:            |                   |                      |                    |
| Tank                      |                   |                      |                    |
| Setup:                    |                   |                      |                    |
| Width ca. mm:             |                   | Height ca. mm:       |                    |
| Depth ca. mm:             |                   | Capacity / Litre:    |                    |
| Dimensions of unit:       |                   |                      |                    |
| Length ca. mm:            | 2.450             | Height ca. mm:       | 2.000              |
| Width ca. mm:             | 900               | Weigth ca. KG:       | 2.990              |
| Usage:                    |                   |                      |                    |
| State:                    | used              | year of manufacture: | sold               |
| time of delivery:         | ex work           | Price plus VAT in �: | on request:        |
| Operating Hours:          | 24000             | , 5                  | •                  |
| Location:                 | Verl - Germany    |                      |                    |
| Stock No:                 | 10-559            | Reserved:            |                    |
|                           |                   |                      |                    |
|                           |                   |                      |                    |