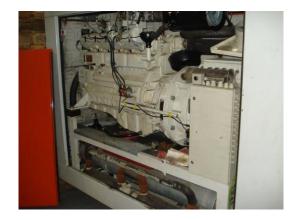

### Combiend heat and Power System with MAN Engine E 2866

| Generating Set:           | stationary        | Gen Set:             | silent Set         |
|---------------------------|-------------------|----------------------|--------------------|
| Technical Data Engine:    | ,                 |                      |                    |
| Engine Manufacturer:      | MAN               | Engine Type:         | E 2866             |
| Engine No.:               | 27073340194901    | Engine Power:        | L 2000             |
| Cooling:                  | water-cooled      | Starting:            | electrical         |
| Rotation:                 | 1500 rpm          | Fuel:                | Erdgas             |
|                           | 1300 15111        | i dei.               | Liugas             |
| Technical Data Generator: |                   |                      |                    |
| Generator Manufacturer:   | FKI Marelli       | Gen Set:             |                    |
| Gen No.:                  |                   | Gen Power:           |                    |
| Voltage:                  | 400 / 231 Volt    | Power Factor:        |                    |
| Rotation:                 | 1525 U/min        |                      |                    |
| Control Unit:             |                   |                      |                    |
| Setup:                    | automatic start   | Functions:           | parallel operation |
| Switch:                   | gen switch 3 pole | Delivery:            | parted separately  |
| Width ca. mm:             |                   | Depth ca. mm:        |                    |
| Height ca. mm:            |                   |                      |                    |
| Tank                      |                   |                      |                    |
| Setup:                    |                   |                      |                    |
| Width ca. mm:             |                   | Height ca. mm:       |                    |
| Depth ca. mm:             |                   | Capacity / Litre:    |                    |
| Dimensions of unit:       |                   |                      |                    |
| Length ca. mm:            | 2.450             | Height ca. mm:       | 2.000              |
| Width ca. mm:             | 900               | Weigth ca. KG:       | 2.990              |
| Usage:                    |                   |                      |                    |
| State:                    | used              | year of manufacture: | sold               |
| time of delivery:         | ex work           | Price plus VAT in �: | on request:        |
| Operating Hours:          | 24000             | , 5                  | •                  |
| Location:                 | Verl - Germany    |                      |                    |
| Stock No:                 | 10-559            | Reserved:            |                    |
|                           |                   |                      |                    |
|                           |                   |                      |                    |

#### Product Images